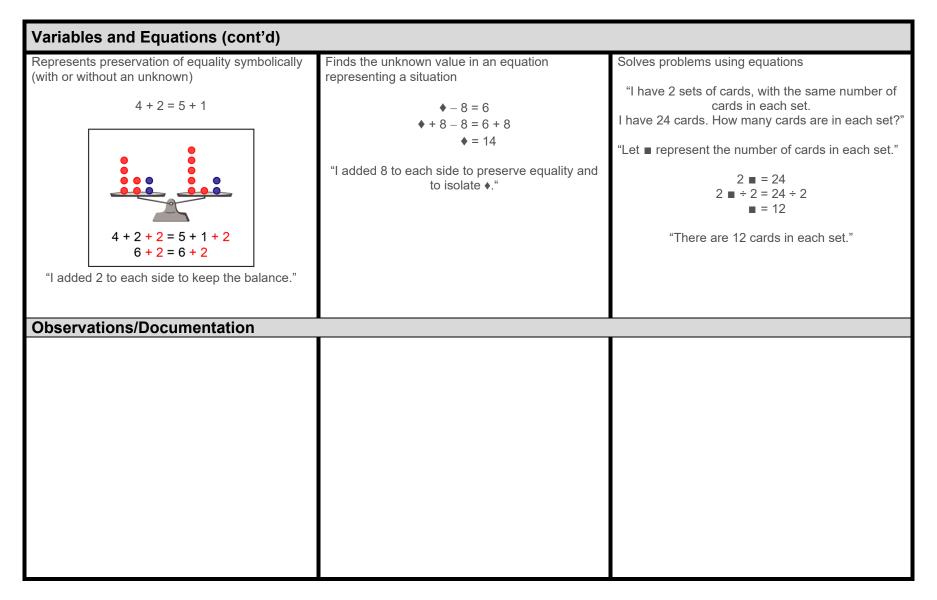

## Activity 9 Assessment Solving Addition and Subtracting Equations

| Variables and Equations                                                                                                                                                                                               |                                                                                                              |                                                                                                           |
|-----------------------------------------------------------------------------------------------------------------------------------------------------------------------------------------------------------------------|--------------------------------------------------------------------------------------------------------------|-----------------------------------------------------------------------------------------------------------|
| Evaluates a given expression (using the order of operations)                                                                                                                                                          | Writes equivalent expressions (for the same number)                                                          | Represents balance using concrete materials                                                               |
| $9 \times 8 - 3 + 16 \div 4 = 72 - 3 + 4$<br>= 73<br>"I have to do multiplication and division first. If the<br>order isn't followed and I perform the operations<br>in the order in which they appear, I get 21 R1." | $5 \times 5$ , $30 \div 2 + 10$ , $3 \times 5 + 2 \times 6 - 2$<br>"All of these expressions have value 25." |                                                                                                           |
|                                                                                                                                                                                                                       |                                                                                                              | "The expressions 5 + 5 and 2 × 5 are equivalent<br>because the pans are balanced.<br>Both have value 10." |
| Observations/Documentation                                                                                                                                                                                            |                                                                                                              |                                                                                                           |
|                                                                                                                                                                                                                       |                                                                                                              |                                                                                                           |
|                                                                                                                                                                                                                       |                                                                                                              |                                                                                                           |