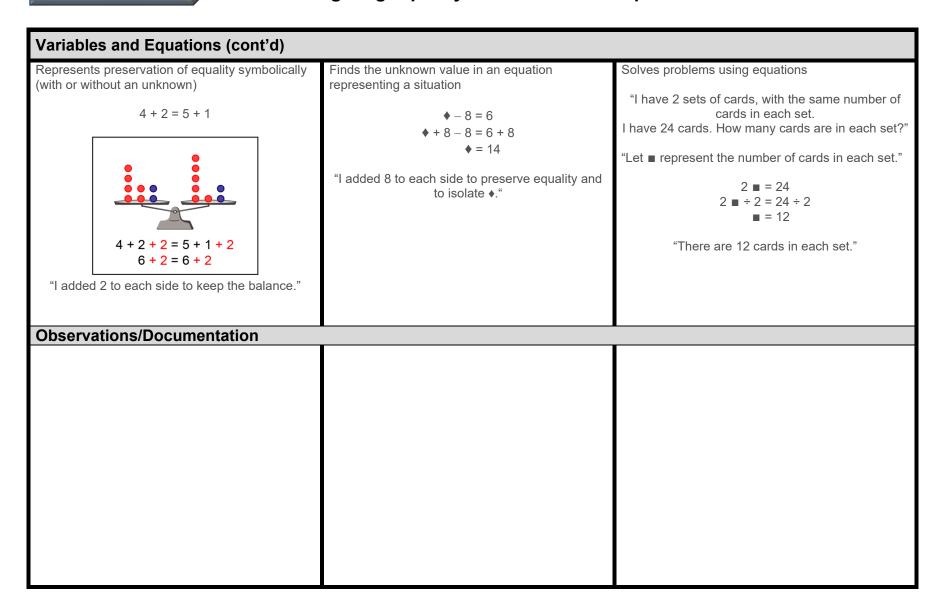

rm the operations<br>in the order in which they appear, I get 21 R1." | $5 \times 5$ , $30 \div 2 + 10$ , $3 \times 5 + 2 \times 6 - 2$<br>"All of these expressions have value 25." | "The expressions 5 + 5 and 2 × 5 are equivalent because the pans are balanced.<br>Both have value 10." |
| Observations/Documentation                                                                                                                                                                                            |                                                                                                              |                                                                                                        |

## Activity 6 Assessment Investigating Equality and the Order of Operations