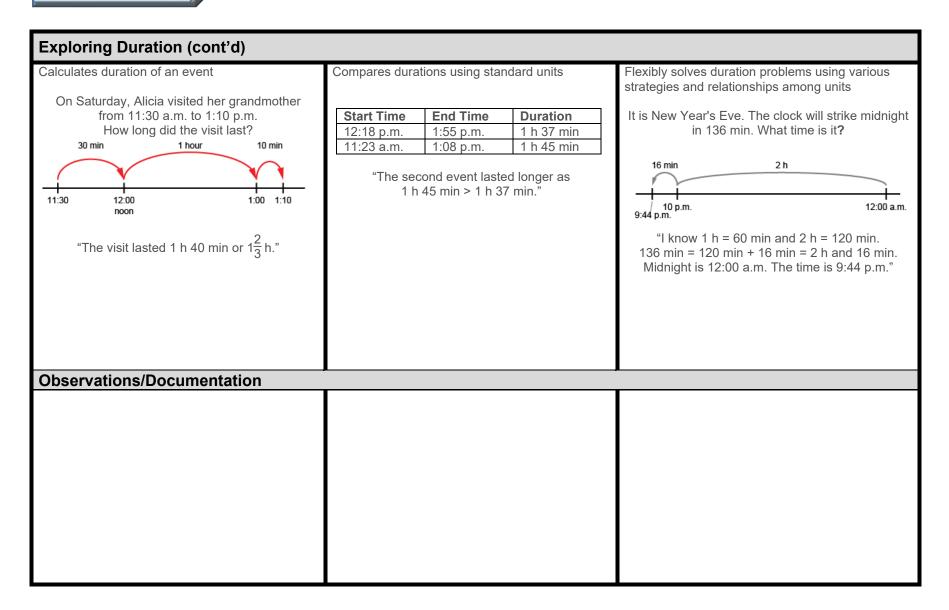

|
|                                                    |                                                                                               |                                                                                                                                                                                                                                                                                                                                                                                                                                                                                                                                                                                                                       |

## Activity 8 Assessment Consolidation