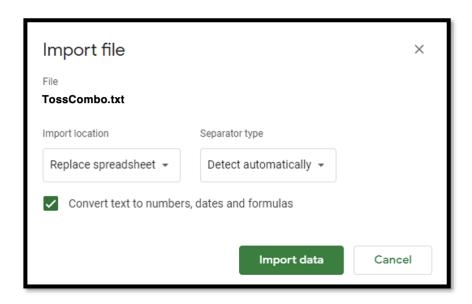

## **Coin Toss Simulator Challenges Graphing with Google Sheets**

Follow these instructions to import and graph data in Google Sheets.

- 1. Open a Blank new Spreadsheet in Google Sheets.
- 2. Select File, Import.
- 3. Locate and select the **TossCombo** file.
- 4. Select **Import data**.

5. Select Import data.

II. Chart editor

Algebra Unit 3 Line Master 11b