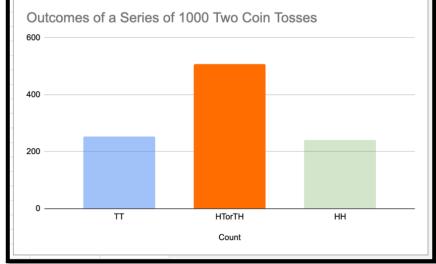

7. You've made a chart! Change the Title text for the chart. Adjust the colour if you wish. A sample is shown here.