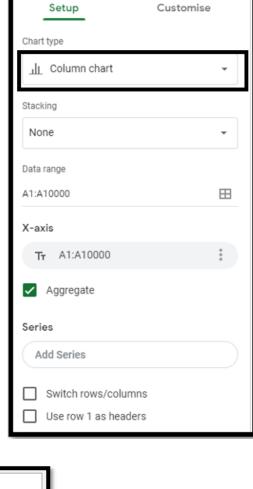

## Coin Toss Simulator Challenges Graphing with Google Sheets (cont'd)

6. Click on the chart. In the Chart editor, click on the pulldown menu for Chart type and select Column chart.

You may have to right click on the chart and select **Chart style** if you don't see the correct window.