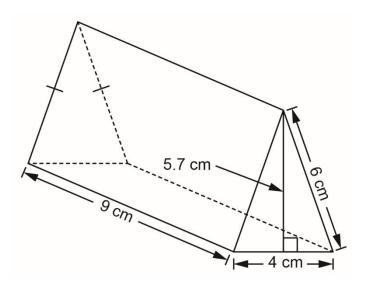

## Measurement Unit 1 Line Master 9b Surface Area of a Triangular Prism (cont'd)

**Prism 2:** Sketch and label the net of the triangular prism. Determine the surface area.

Develop a formula to determine the surface area of the prism.