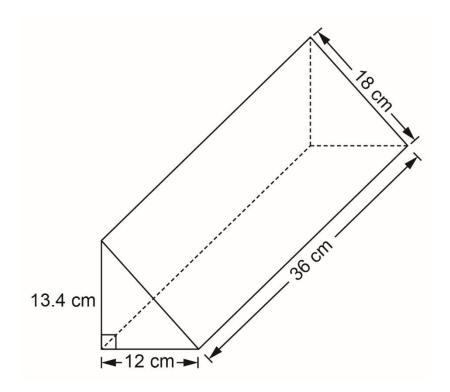

## Measurement Unit 1 Line Master 9c Surface Area of a Triangular Prism (cont'd)

**Prism 3:** Sketch and label the net of the triangular prism. Determine the surface area.

Develop a formula to determine the surface area of the prism.