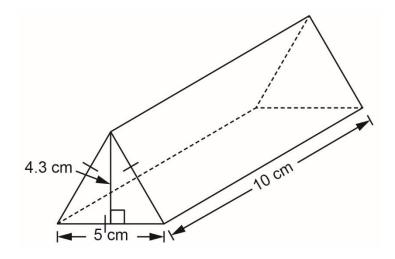

\_\_\_\_\_

Note: Each prism is drawn to scale.

Prism 1: Sketch and label the net of the right triangular prism. Determine the surface area. Develop a formula to determine the surface area of the prism.

Date\_\_\_\_\_