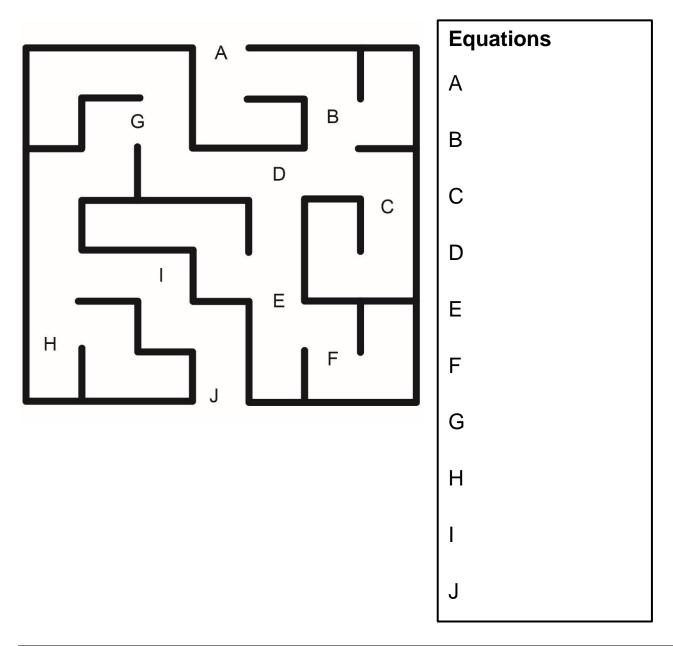

## **A-Maze-Ing Equations**

Find a path through the maze from A to J.

If you want to travel over a letter, you have to solve the corresponding equation.

If a letter is not on your path, you don't have to solve the equation!