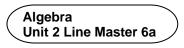

## **A-Maze-Ing Equations**

Find a path through the maze from A to J.

If you want to travel over a letter, you have to solve the corresponding equation.

If a letter is not on your path, you don't have to solve the equation!