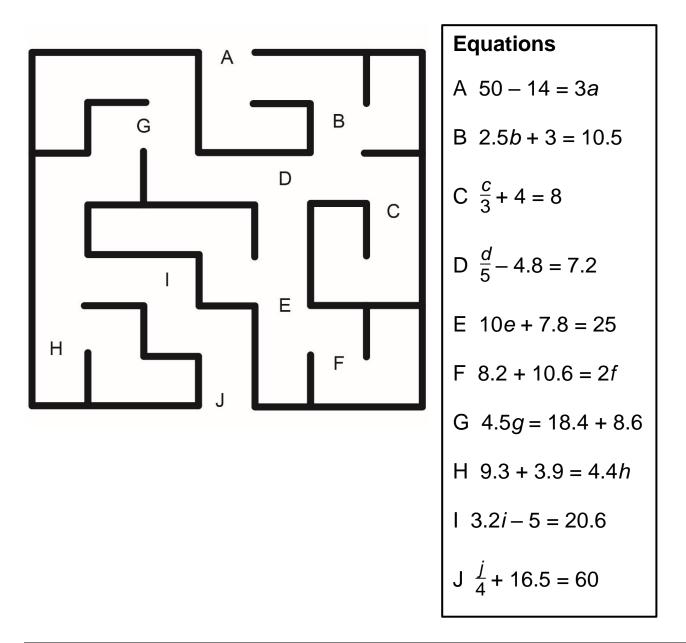

## A-Maze-Ing Equations (Accommodation)

Find a path through the maze from A to J.

If you want to travel over a letter, you have to solve the corresponding equation.

If a letter is not on your path, you don't have to solve the equation!