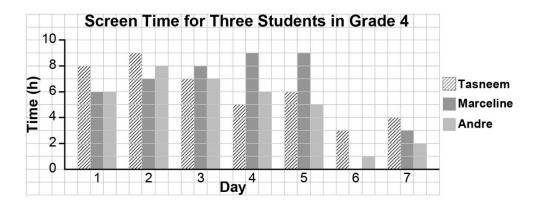

## Do They Watch Too Much?

Part A

Three Grade 4 students recorded their screen times for one week.

|           | 1 | 2 | 3 | 4 | 5 | 6 | 7 |
|-----------|---|---|---|---|---|---|---|
| Tasneem   | 8 | 9 | 7 | 5 | 6 | 3 | 4 |
| Marceline | 6 | 7 | 8 | 9 | 9 | 0 | 3 |
| Andre     | 6 | 8 | 7 | 6 | 5 | 1 | 2 |

Here are their data shown two ways.

Date\_\_\_\_\_