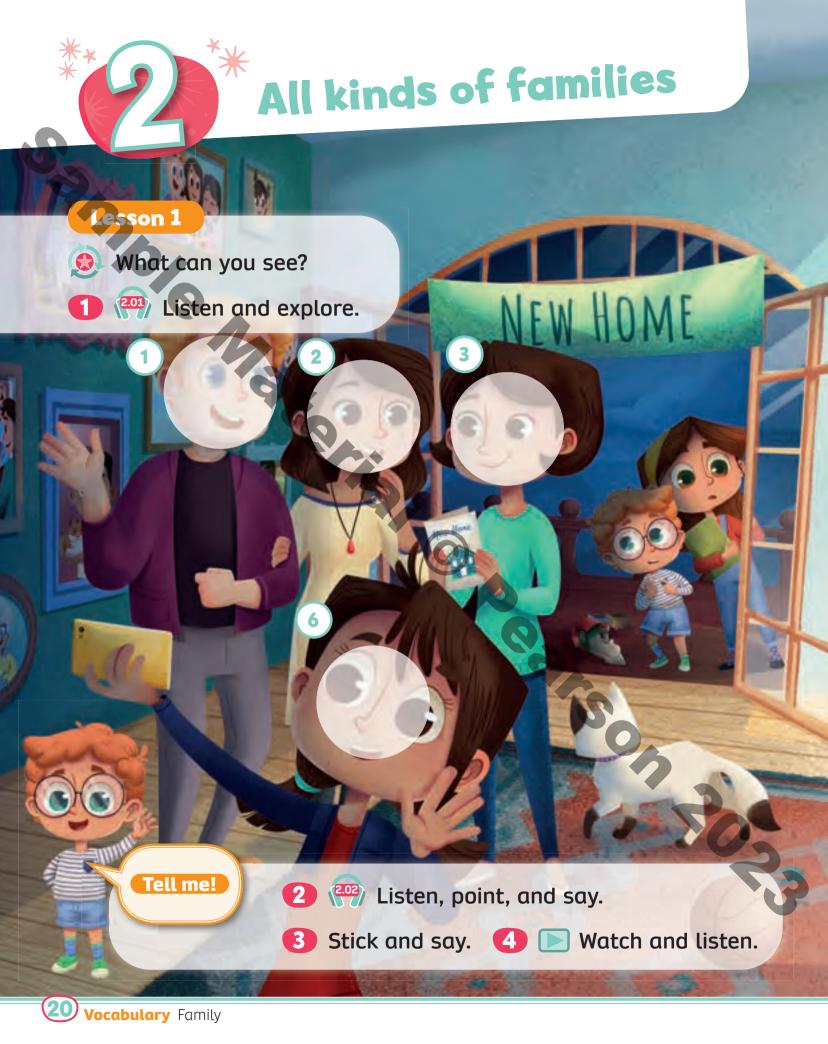

Who's in the story? Point and say Yes or No.

Listen or watch.

Listen, point, and say.

- 2 Look and play.
- 3 Eisten to the sounds and say.

3 Who do you do these things with? Look, think, and match.

4 🕟 Watch and listen.