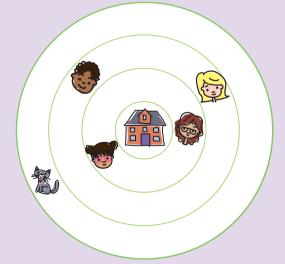

### Step 2

Create

Who are your special people? Draw.

Make your family circle.

## Time to shine!

Show your family circle to the class

2 Whose toys? Listen, point, and say.

1 Look and point. Then ask and answer about toys.