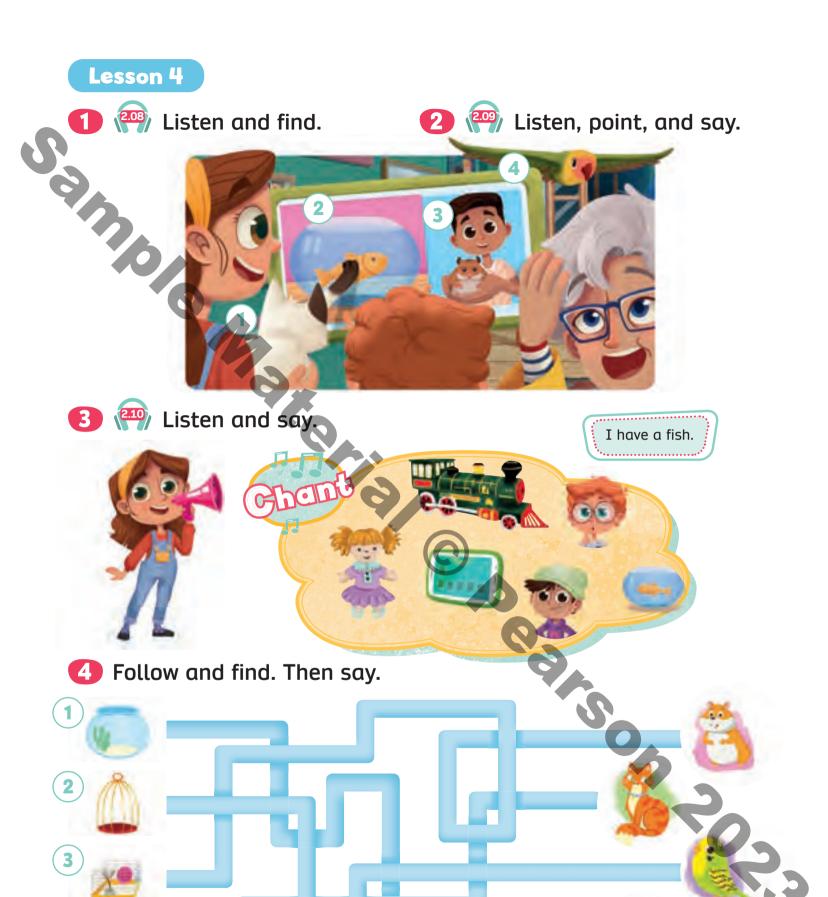

Who's in the story? Point and say Yes or No.

Listen or watch.

Listen, point, and say.

- 2 Look and play.
- 3 Eisten to the sounds and say.

3 Who do you do these things with? Look, think, and match.

4 🕟 Watch and listen.