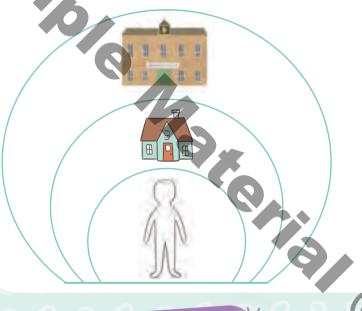

# Let's make a family circle!

## Step 1

Review

**L**ook, point, and say.

- Who's in your family? Tell a friend.
- Think! Who is important to you? Then say.

Build