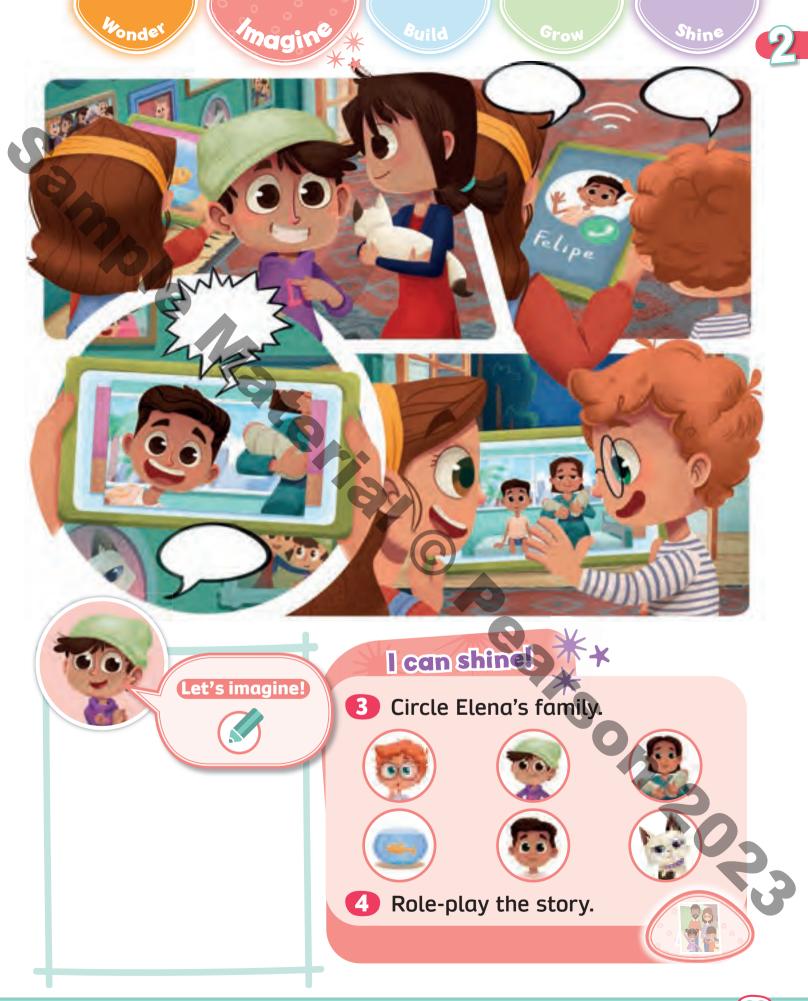

Who's in the story? Point and say Yes or No.









Listen or watch.









Listen, point, and say.





- 2 Look and play.
- 3 Eisten to the sounds and say.

















3 Who do you do these things with? Look, think, and match.







4 🕟 Watch and listen.



#### Thanking people

Who's the card for? Look, point, and say.

🌇 Then listen and check.





Who's the card for? Connect the dots and say.





# Let's make a family circle!

## Step 1

Review

**L**ook, point, and say.



- Who's in your family? Tell a friend.
- Think! Who is important to you? Then say.











Build





### Step 2

Create

Who are your special people? Draw.





Make your family circle.





## Time to shine!



Show your family circle to the class







2 Whose toys? Listen, point, and say.







1 Look and point. Then ask and answer about toys.

## Mini-project

Draw a