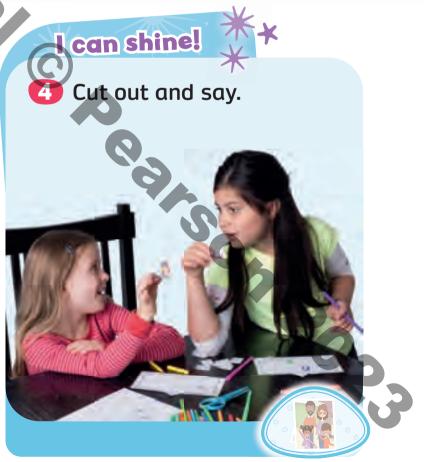

Who's in the story? Point and say Yes or No.

Listen or watch.

Listen, point, and say.

- 2 Look and play.
- 3 Eisten to the sounds and say.

3 Who do you do these things with? Look, think, and match.

4 🕟 Watch and listen.