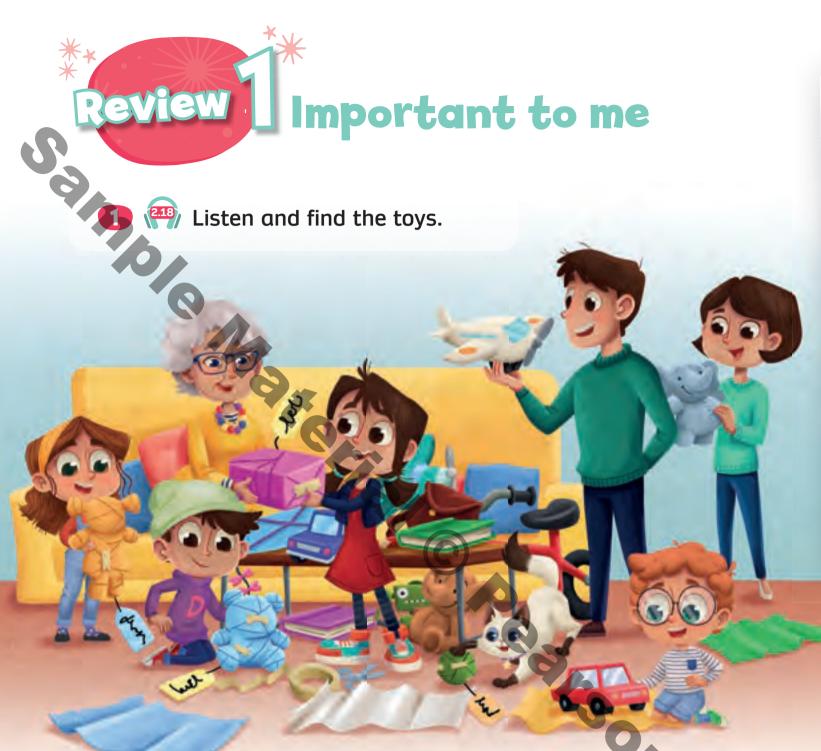

## Time to shine!

Show your family circle to the class

2 Whose toys? Listen, point, and say.

1 Look and point. Then ask and answer about toys.