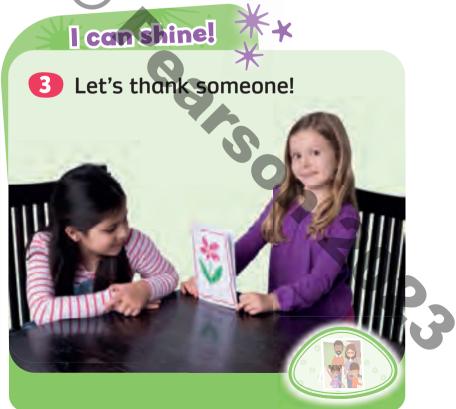

#### Thanking people

Who's the card for? Look, point, and say.

🌇 Then listen and check.

Who's the card for? Connect the dots and say.