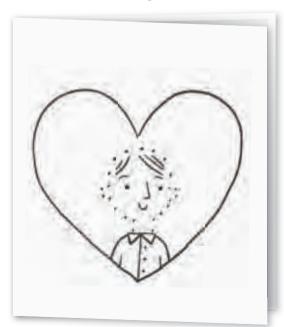

#### Thanking people

Who's the card for? Look, point, and say.

🌇 Then listen and check.

Who's the card for? Connect the dots and say.