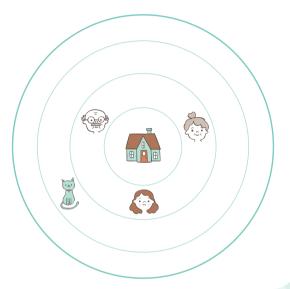

## Step 1

Review

**L**ook, point, and say.

- Who's in your family? Tell a friend.
- Think! Who is important to you? Then say.

Build

### Step 2

Create

Who are your special people? Draw.

Make your family circle.