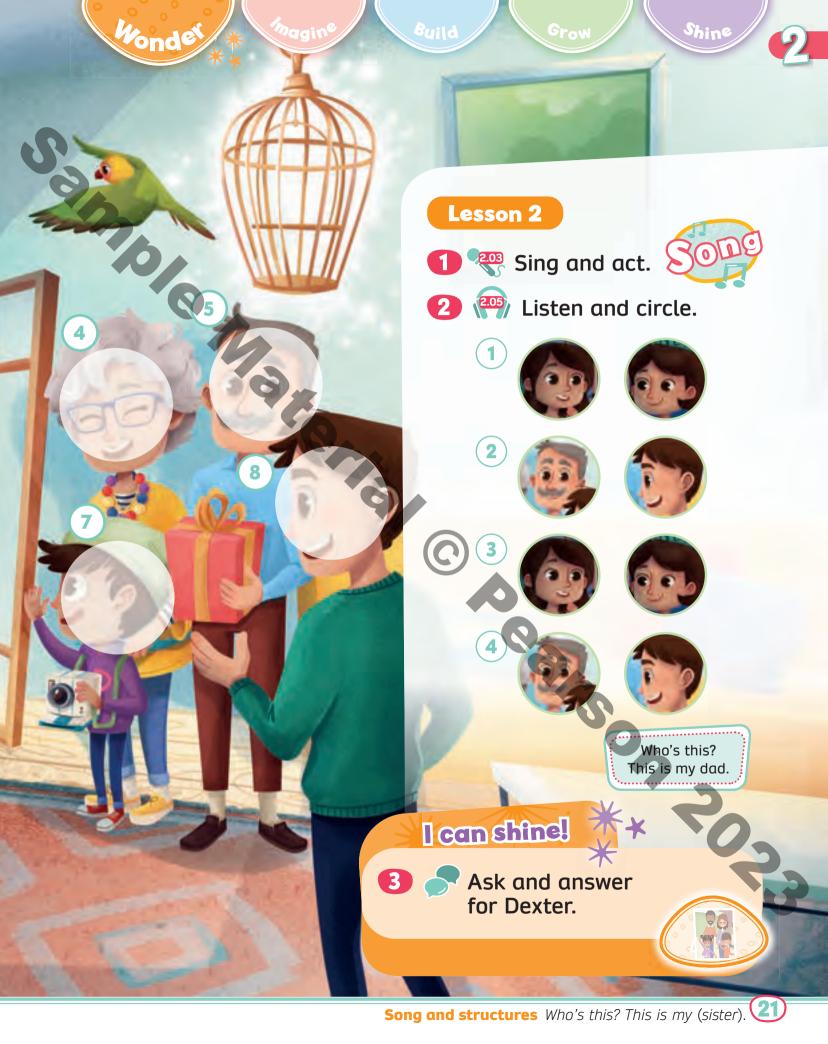

Who's in the story? Point and say Yes or No.

Listen or watch.

Listen, point, and say.

- 2 Look and play.
- 3 Eisten to the sounds and say.

3 Who do you do these things with? Look, think, and match.

4 🕟 Watch and listen.