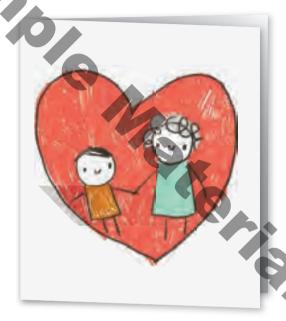

#### Thanking people

Who's the card for? Look, point, and say.

🌇 Then listen and check.

Who's the card for? Connect the dots and say.