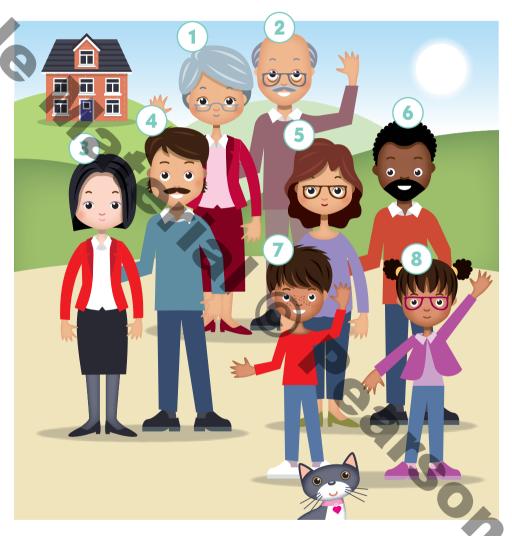

# Let's make a family circle!

## Step 1

Review

**L**ook, point, and say.

- Who's in your family? Tell a friend.
- Think! Who is important to you? Then say.

Build

### Step 2

Create

Who are your special people? Draw.

Make your family circle.

## Time to shine!

Show your family circle to the class

2 Whose toys? Listen, point, and say.

1 Look and point. Then ask and answer about toys.