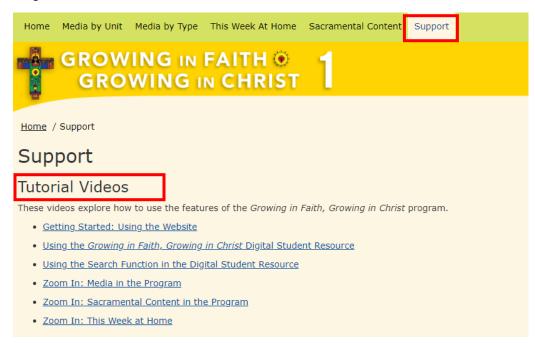

## Getting Started/How-To Videos

For each grade level, tutorial videos are available on Student-Home Website > Support Page.