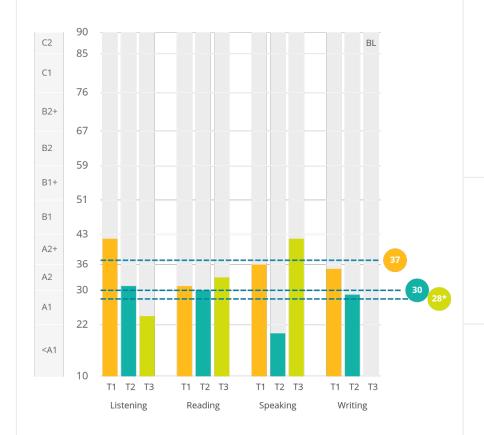

### **Skill Performance Score**

#### **BASED ON THE PREVIOUS TEST:**

### Listening

John's listening performance has decreased by 7 on the GSE

# Reading

John's reading performance has increased by 3 on the GSE

### **Speaking**

John's speaking performance has increased by 22 on the GSE

### Writing

It not possible to report on the progress between the most recent tests in this report.