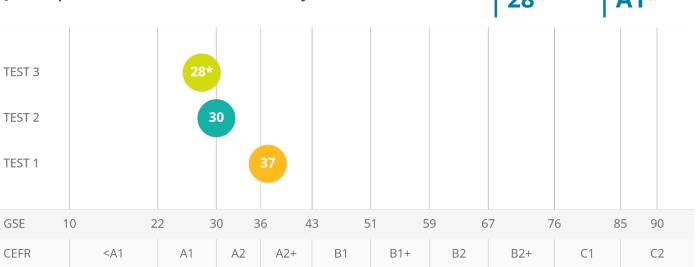

### **BENCHMARK TEST A**

Completed on 22/06/2020

Overall score: **37** CEFR level: **A2+** 

### **BENCHMARK TEST A**

Completed on 15/10/2020

Overall score: **30** CEFR level: **A2** 

### **BENCHMARK TEST A**

Completed on 26/10/2020

Overall score: 28\* CEFR level: A1\*

LATEST SCORE

LATEST CEFR

# John's performance across 3 tests in 0 years 4 months: